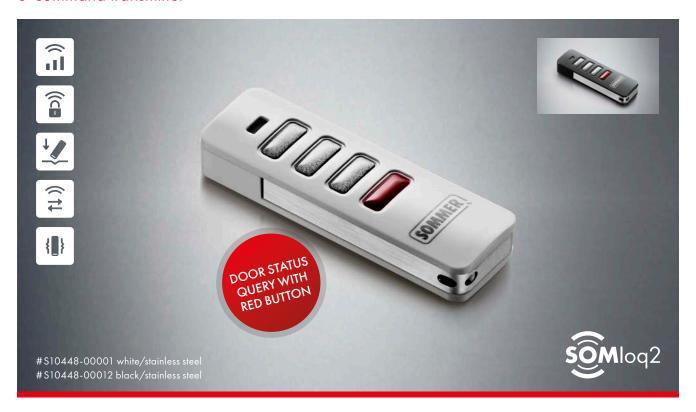

## 3-command transmitter

## Advantages:

- Bi-directional SOMlog2 radio system
- Downward compatible with the Somloq Rollingcode radio system, making it possible to control existing operators and radio receivers
- Efficient vibration motor for long battery life

## Advantages of SOMloq2:

- Option of querying door position/ receiver status using the special red button without travel motion
- Maximum protection from hackers with 128 bit AES encryption with Rollingcode
- The option of querying door positions/reception status
- sensible vibrating feedback
- Auto-repeat function for comfortable opening while approaching the
- Improved range and higher reliability due to the hop function, since the signal is actively forwarded by SOMlog2 receivers

| TECHNICAL DATA |                               |
|----------------|-------------------------------|
| Radio system   | SOMloq2                       |
| Radio commands | 3                             |
| Frequency      | FM 868.8 MHz<br>FM 868.95 MHz |
| Range 1)       | approx. 60–150 m              |
| Dimensions     | 79×26×13 mm                   |